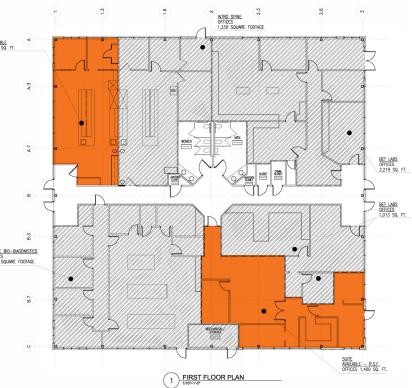

## THE PROPERTY

LAB

FOR

**SPACE** 

LEASE

| Rentable SF:   | TWO SUITES AVAILABLE<br>1,220 SF / 1,400 SF |
|----------------|---------------------------------------------|
| Property Type: | Lab / R&D / Medical                         |
| Zone:          | P-2                                         |
| Location:      | Coldstream Research Park                    |
| Price:         | \$25 per/SF (gross)                         |

Located at the University of Kentucky's booming Coldstream Research Park, these two suites are available in our 10,000 SF laboratory building and feature vent hoods.

Coldstream Research Campus has excellent access to downtown Lexington, New Circle Rd, I-75/I-64. Coldstream is home to 66 organizations with more than 2,000 employees working in biotechnology, pharmaceuticals and equine health, as well as a variety of other industry sectors.